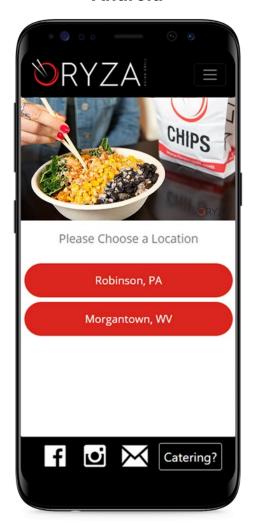

## **Our Solution**

We will program a landing app for Oryza that ties their various links for ordering into a central location. This allows for adding new locations and links in easily if new restaurant locations are built. Users smoothly select their location and order, delivery or pickup, and are directed to the proper vendor to place their order, contained within the app window. We'll publish the app on both Apple and Android app stores, making it available no matter what operating system your device runs on.

### **Results**

The app ties the Oryza ordering experience together in an easy-to-use way for mobile users on the go. The user interface creates a cohesive mesh with the Oryza website's branding and links to their different parts as requested.