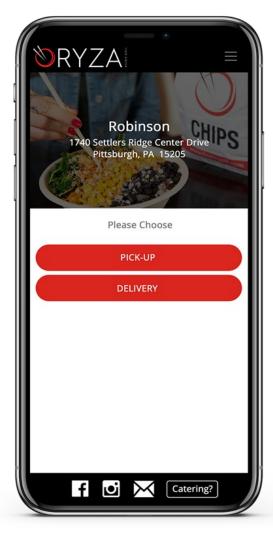

## **Our Solution**

We will program a landing app for Oryza that ties their various links for ordering into a central location. This allows for adding new locations and links in easily if new restaurant locations are built. Users smoothly select their location and order, delivery or pickup, and are directed to the proper vendor to place their order, contained within the app window. We'll publish the app on both Apple and Android app stores, making it available no matter what operating system your device runs on.

### **Results**

The app ties the Oryza ordering experience together in an easy-to-use way for mobile users on the go. The user interface creates a cohesive mesh with the Oryza website's branding and links to their different parts as requested.