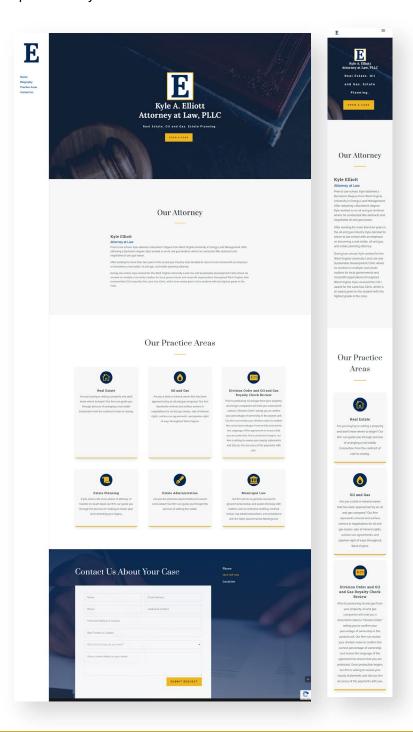

#### **Our Solution**

We worked with Kyle to design and build a sleek one-page WordPress website that could scale as his practice grows. The site was developed with a strong focus on user experience, ensuring seamless navigation on both desktop and mobile devices. A contact form was integrated to facilitate lead generation, and we managed the process from start to finish to make it stress-free for the client. The design and functionality were tailored to reflect his professionalism and to meet his immediate and future needs.

### **Results**

The website was launched within a week of project kickoff, delivering a clean and user-friendly experience across all devices. It provided Kyle with a modern online presence that enhanced his credibility and served as a tool for attracting potential clients. The scalable infrastructure ensures the site can grow alongside his practice, and its intuitive interface makes updates easy and efficient.