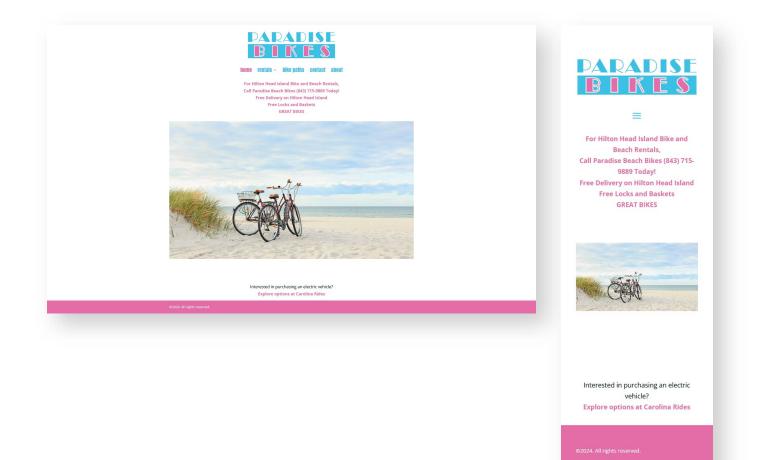

# **Business Challenge**

Paradise Bikes needed to transition their website from a Wix-based platform to WordPress for better performance and scalability. The goal was to replicate their existing design while utilizing modern tools to enhance speed and functionality. Time was critical, as they wanted the site built quickly and without complicating their day-to-day business operations.

# **Our Solution**

Imagi-tech provided expert WordPress development to rebuild the

Paradise Bikes website using an optimized WordPress theme. We carefully matched their existing design while updating the framework to ensure fast performance and modern scalability. Prioritizing user experience, we optimized the navigation for both mobile and desktop users. Throughout the process, we handled all aspects of the transition, ensuring a stress-free experience for the client.

#### **Enhanced Performance**

The new WordPress-based site is faster, easier to manage, and provides an intuitive experience for users.

By delivering a fast, reliable solution with minimal client involvement required, Imagi-tech ensured Paradise Bikes now has a high-performing website that meets their business needs while maintaining their trusted brand identity.